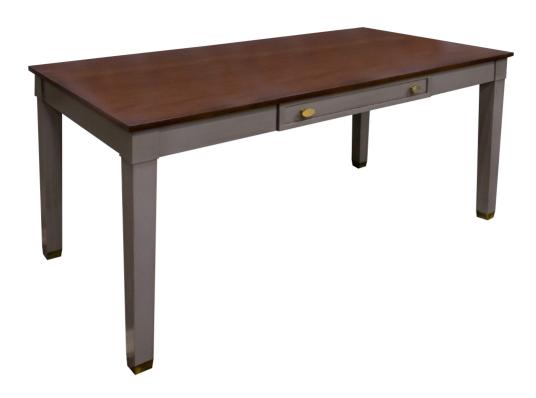

# Tapered Leg Desk with Ribbon Stripe Mahogany Top

### **Facets**

This tapered leg table desk features a beautiful Ribbon Stripe Mahogany top and a single pencil drawer. The workspace is generous, yet adapted for a home work environment so it's the perfect size to fit in a workspace in any room. The legs are tapered and end in a beautiful ferrule, available in satin Nickel or Brass. Limited hardware options on drawer. Dual finish available. Also available with a Maple top (68-211) or Oak top (68-212)

## **Dimensions**

**Width:** 60" (152.4 cm) **Height:** 30.75" (78.105 cm)

**Depth:** 30" (76.2 cm)