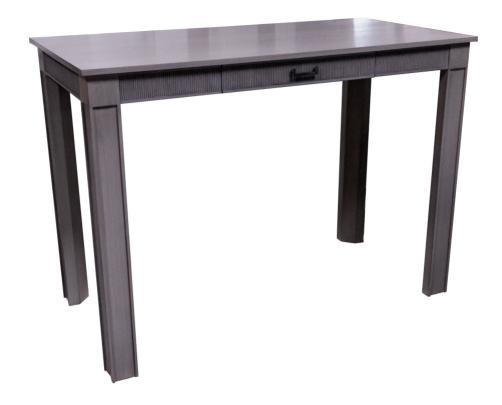

# Stand Up Parsons Style Desk

### **Facets**

This forward-thinking stand-up version of the Parson's Desk, is both practical and functional while never compromising luxury and style. The workspace is generous, yet adapted for a home work environment so it's the perfect size to fit in a workspace in any room or even used as a sofa table, or console, or kitchen island. It has a single dovetailed drawer. The legs are strong and have a sophisticated modern take on a Parson Style leg. Also available in a standard, sitting height (68-221). This desk can be ordered in our painted lacquers or stain finishes. Hardware options are limited due to size of drawer. Please see Facets pricelist for hardware options.

## **Dimensions**

**Width:** 60" (152.4 cm) **Height:** 42" (106.68 cm)

**Depth:** 30" (76.2 cm)

For the full line, Click Here.