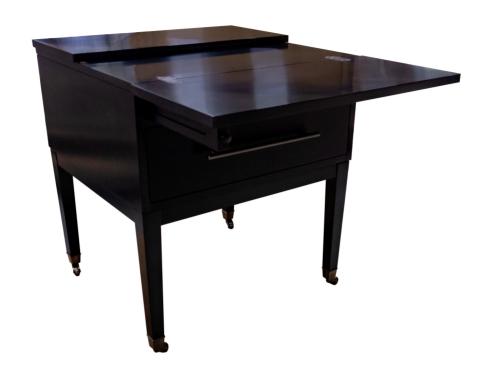

#### **Facets**

This innovative mobile work unit blurs the lines of luxury home furnishings and workspace. This charming table features a top that flips open on the working side with a generous drawer and a slim space for a phone or tablet. It features wood pullouts with a small knob for support of the flip top and is on a decorative caster to make it truly a mobile work unit, tea table, breakfast table, or whatever your needs may be. It is crafted of Maple and be finished in any of our painted lacquers or stained finishes with the exception of Striata, Lava, or Sugarcane finishes. All Facets hardware is available on these units and it is also offered with a larger, more industrial caster (68-095) and in several larger, 36" options (See 68-101, 68-105, 68-106 & 68-10). Please specify caster and hinge finish.

## **Dimensions**

**Width:** 22" (55.88 cm) **Height:** 26.75" (67.945 cm)

**Depth:** 24.5" (62.23 cm) **Open Width:** 33.25" (84.455 cm)