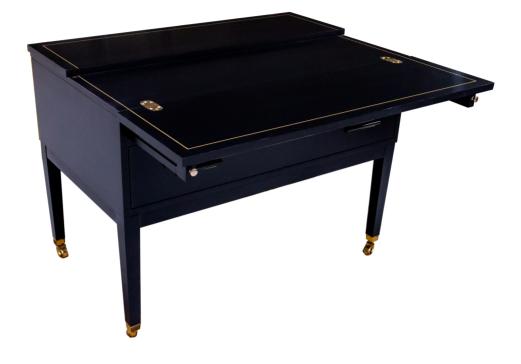

## 68-101 Multi-Facet 36" - Single Flip Top, Small Caster

#### Facets

This innovative mobile work unit blurs the lines of luxury home furnishings and workspace. This charming table features a top that flips open on the working side with a generous drawer and a slim space for a phone or tablet. It features wood pullouts with a small knob for support of the flip top and is on a decorative caster to make it truly a mobile work unit, tea table, breakfast table, or whatever your needs may be. It is crafted of Maple and be finished in any of our painted lacquers or stained finishes with the exception of Striata, Lava, or Sugarcane finishes. All Facets hardware is available on these units and it is also offered with a dual flip option, an alternate, larger caster and in 24" versions. Please specify caster and hinge finish.