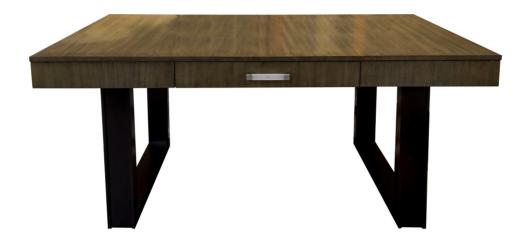

## 68-233 U-Shaped Leg Desk with Ribbon Stripe Mahogany Top

#### Facets

This U-shape table desk features a beautiful Ribbon Stripe Mahogany top and a single pencil drawer. The workspace is generous, yet adapted for a home work environment so it's the perfect size to fit in a workspace in any room. Limited hardware options on drawer. Dual finish available. Also available with a Maple top (68-231) or Oak top (68-232)

## Dimensions

Width: 60" (152.4 cm)

Height: 30" (76.2 cm)

Depth: 30" (76.2 cm)