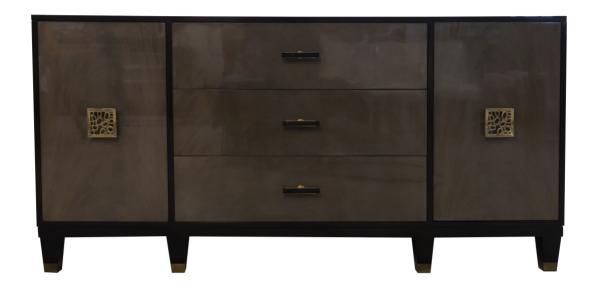

#### **Facets**

The 72" Winged Credenza is available with doors and drawers.

This version is 72" wide with 2 doors and 3 drawers. The feature crotch mahogany, tapered legs with ferrule in antique brass, bubble square in brass and marble pulls in brass. Finished in Brier Smoke (555) and Lava (557).