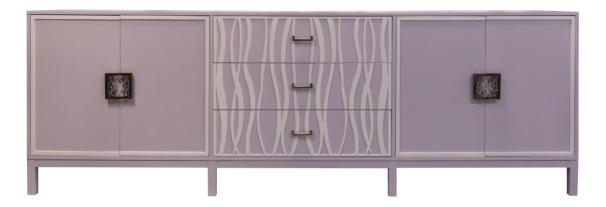

# Facets 107" Credenza

#### Facets

The 107" Credenza is available with doors and drawers.

This version is 107" wide with 4 doors and 3 drawers. The doors feature flat frame and drawers with seagrass overlay, parson style base, bubble split pulls in nickel and u-turn pulls in nickel. Finished in Wisteria (72) and White (70).