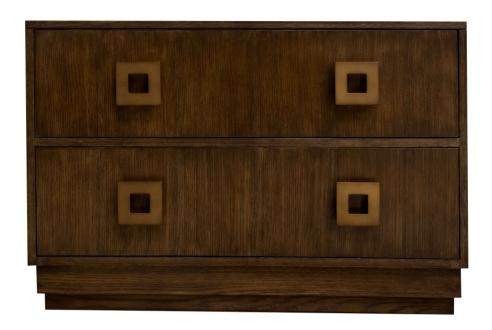

#### **Facets**

The 36" Low Chest is available with drawers.

This version is 36" wide with 2 drawers. The drawers features oak veneer, step plinth base, modern square pull in brass. Finished in custom finish and all over oak veneer. Power outlets, both electric and USB, are available for an extra charge.

For more information on the array of luxury options with Facets, Click Here.

Wood Species: Maple

### **Dimensions**

Width: 36" (91.44 cm)

**Depth:** 18" (45.72 cm)

### **High Point Showroom**

Height: 26" (66.04 cm)

200 Steele Building Suite 103 High Point, NC 27260

 $\hbox{@ 2024}\ |\ \hbox{All rights reserved.}$  Kindel Furniture Company Grand Rapids, Michigan.

kindelfurniture.com