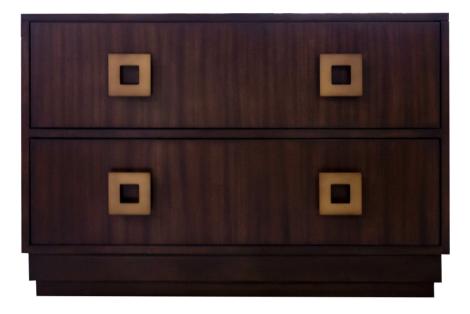

## Facets 36" Low Chest/ Nightstand

#### Facets

The 36" Low Chest is available with drawers.

This version is 36" wide with 2 drawers. The drawers features ribbon stripe mahogany, step plinth base, modern square pull in antique brass. Finished in Grosse Pointe (62). Power outlets, both electric and USB, are available for an extra charge.