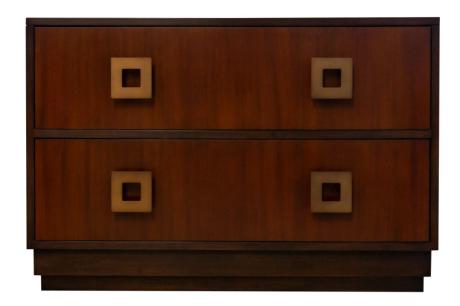

## Facets 36" Low Chest/ Nightstand, Two Drawers

#### **Facets**

The 36" Low Chest is available with drawers.

This version is 36" wide with 2 drawers. The drawers features ribbon stripe mahogany, step plinth base, modern square pull in antique brass. Finished in Grosse Pointe (62) and Brighton (32). Power outlets, both electric and USB, are available for an extra charge.