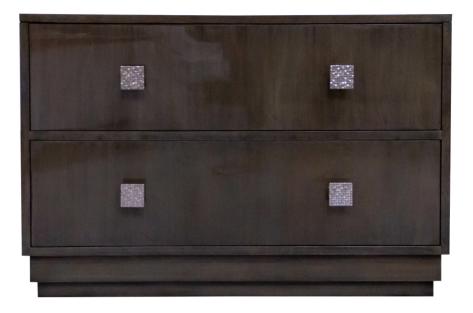

# Facets 36" Low Chest/ Nightstand, Two Drawers

#### Facets

The 36" Low Chest is available with drawers.

This version is 36" wide with 2 drawers. The drawers features ribbon stripe mahogany, step plinth base, mosaic square pull in nickel. Finished in Lava (557). Power outlets, both electric and USB, are available for an extra charge.