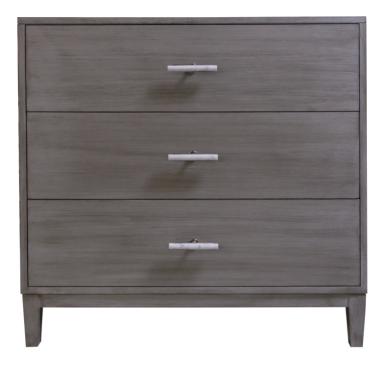

#### Facets

The 36" Chest is available with doors or drawers.

This version is 36" wide with drawers. The drawers feature tapered legs, marble pull in nickel. Finished in Petoskey (402).

For more information on the array of luxury options with Facets, Click Here.

Wood Species: Maple

## Dimensions

Width: 36" (91.44 cm)

Height: 35" (88.9 cm)

Depth: 18" (45.72 cm)