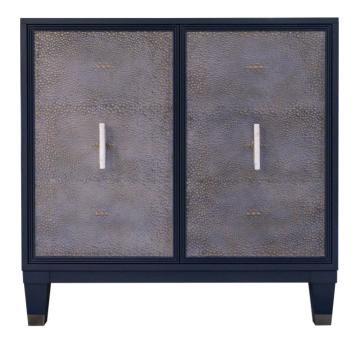

## Facets 36" Chest, Two Door

#### **Facets**

This version is 36" wide with doors. The doors feature Golden Denim leather with beaded frame, tapered legs with ferrule in antique brass, marble pull in nickel. Finished in Indigo (73).