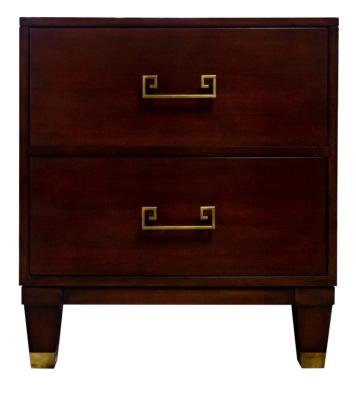

## Facets 24" Low Chest/ Nightstand, Two Drawer

#### **Facets**

The 24" Low Chest is available with door or drawers.

This version is 24" wide with 2 drawers. The drawers features tapered legs with ferrules in antique brass, greek key pulls in antique brass. Finished in Brighton (32). Power outlets, both electric and USB, are available for an extra charge.