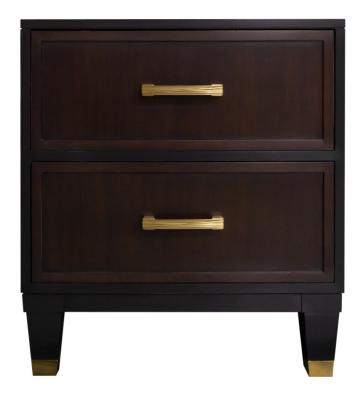

### **Facets**

The 24" Low Chest is available with door or drawers.

This version is 24" wide with 2 drawers. The drawers feature flat frames, tapered legs with ferrules in antique brass, strie pulls in antique brass. Finished in Dearborn (63). Power outlets, both electric and USB, are available for an extra charge.