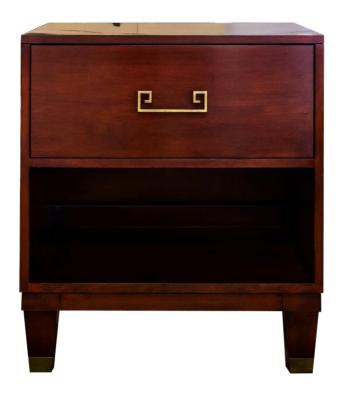

#### **Facets**

The 24" Low Chest is available with door or drawers.

This version is 24" wide with 1 drawer. The drawers features tapered legs with ferrules in antique brass, Greek key pulls in antique brass. Finished in Brighton (32). Power outlets, both electric and USB, are available for an extra charge.