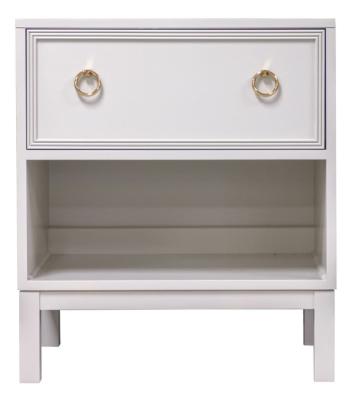

# Facets 24" Low Chest/ Nightstand, One Drawer

#### Facets

The 24" Low Chest is available with door or drawers.

This version is 24" wide with 1 drawer. The drawer features parson style base, custom pulls. Finished in Putty (52). Power outlets, both electric and USB, are available for an extra charge.