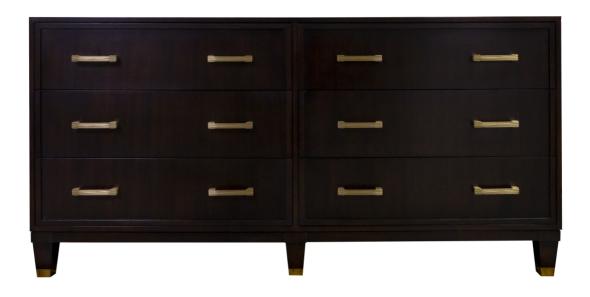

## Facets 72" Credenza, Six Drawer

#### **Facets**

The 72" Credenza is available with doors and drawers.

This version is 72" wide with 6 drawers. The drawers feature tapered legs with ferrule in antique brass, strie pulls in brass. Finished in Dearborn (63).