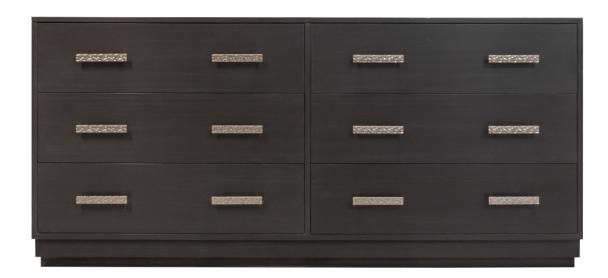

# Facets 72" Credenza, Six Drawer

### **Facets**

The 72" Credenza is available with doors and drawers.

This version is 72" wide with 6 drawers. The drawers feature step plinth base, Mosaic rectangle pulls in nickel. Finished in Obsidian custom finish.