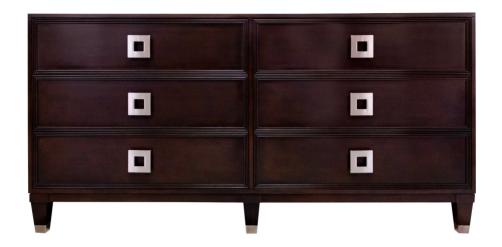

## Facets 72" Credenza Six Drawer

#### **Facets**

The 72" Credenza is available with doors and drawers.

This version is 72" wide with 6 drawers. The drawers feature tapered legs with ferrule in nickel, modern square pull in nickel. Finished in Dearborn (63).