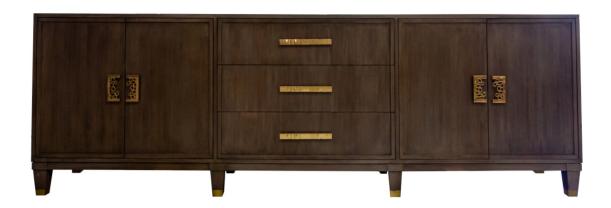

#### **Facets**

The 107" Credenza is available with doors and drawers.

This version is 107" wide with doors and drawers. The doors and drawers feature flat frames, tapered legs, bubble split pulls in antique brass on doors and mosaic rectangle pulls in brass on drawers. Finished in Lava (557).