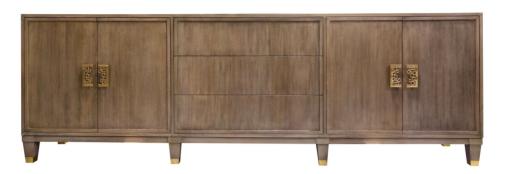

# Facets 107" Credenza, Two Door, Three Drawer, Two Door

#### Facets

The 107" Credenza is available with doors and drawers.

This version is 107" wide with doors and drawers. The doors and drawers feature flat frames, tapered legs with ferrule in antique brass, bubble split pulls in antique brass on doors and custom pulls on drawers. Finished in Lava (557).

### Dimensions

Width: 107" (271.78 cm)

Height: 36" (91.44 cm)

Depth: 18" (45.72 cm)