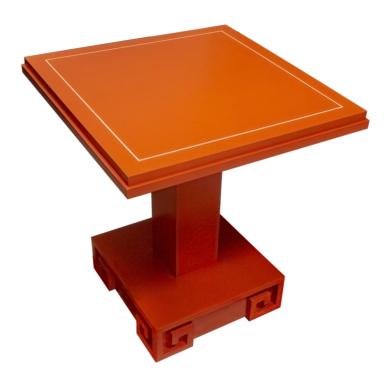

## Facets Greek Key Drinks Table

#### **Facets**

The Greek Key motif is again highlighted on the maple base for this new Facets side table. The table's clean lines and modern proportions combine to create a fresh look in the Kindel Grand Rapids Facets collection. Options of a fine line on top and painted accents on the Greek Key base. Available in any of our standard finishes and a dual finish. Also available with an Oak or Ribbon Stripe Mahogany top.

## **Dimensions**

Width: 22" (55.88 cm)

**Depth:** 22" (55.88 cm)

**Height:** 24" (60.96 cm)