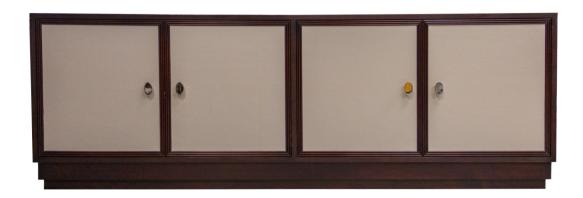

## Facets 72" Low Credenza, Four Door

#### **Facets**

The 72" Low Credenza is available with doors and drawers.

This version is 72" wide with 4 doors. The doors feature COL leather with beaded frame, step plinth base, oval knobs in polished nickel. Finished in Winterthur (27).