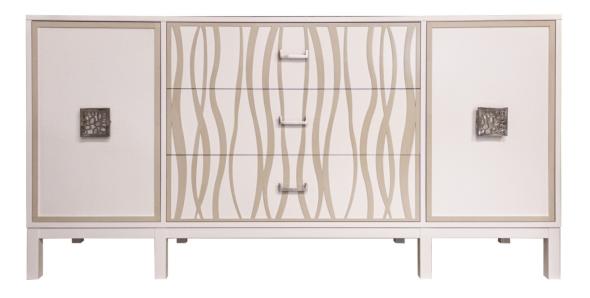

# Facets 72" Winged Credenza, Two Door, Three Drawer

#### Facets

The 72" Winged Credenza is available with doors and drawers.

This version is 72" wide with 2 doors and 3 drawers. The doors feature flat frame and drawers with seagrass overlay, parson style base, bubble square pull in nickel and u-turn pulls in nickel. Finished in Putty (52) and White (70).