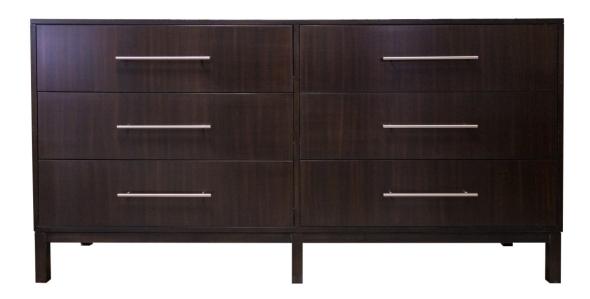

### **Facets**

The 72" Credenza is available with doors and drawers.

This version is 72" wide with 6 drawers. The drawers parson style base, slim bar pulls in stainless steel. Finished in Brier Smoke (555).

For more information on the array of luxury options with Facets, Click Here.

Wood Species: Maple

## **Dimensions**

Width: 72" (182.88 cm)

**Depth:** 18" (45.72 cm)