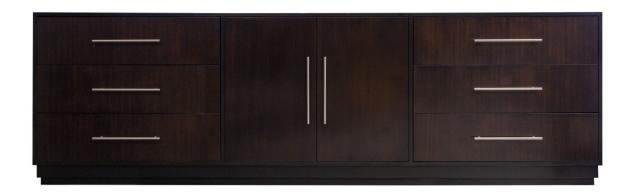

## Facets 107" Credenza, Three Drawer, Two Door, Three Drawer

#### **Facets**

The 107" Credenza is available with doors and drawers.

This version is 107" wide with 6 drawers and 2 doors. The drawers and doors feature step plinth base, slim bar pulls in stainless steel. Finished in Heron (563).