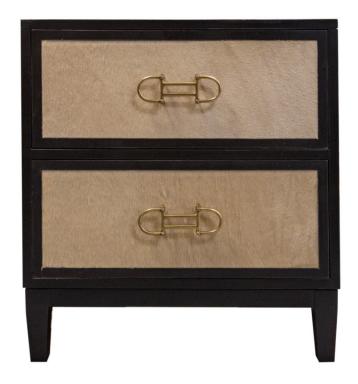

#### **Facets**

The 24" Low Chest is available with door or drawers.

This version is 24" wide with 2 drawers. The drawers features hair on hide with flat frame, tapered legs, custom equestrian brass pulls. Finished in Bark (61). Power outlets, both electric and USB, are available for an extra charge.