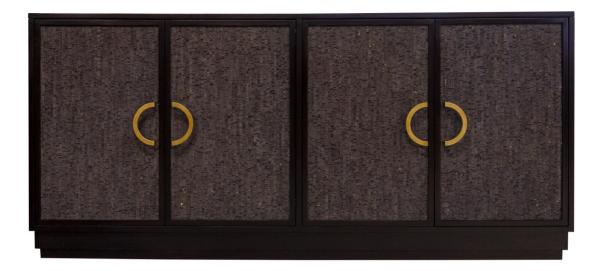

# Facets 72" Credenza, Four Door

#### Facets

The 72" Credenza is available with doors and drawers.

This version is 72" wide with 4 doors. The doors feature custom wallpaper with flat frame, step plinth base, half circle pull in custom finish. Finished in Heron (563). Wallpaper is COM. Please contact factory for size and quantity needed.