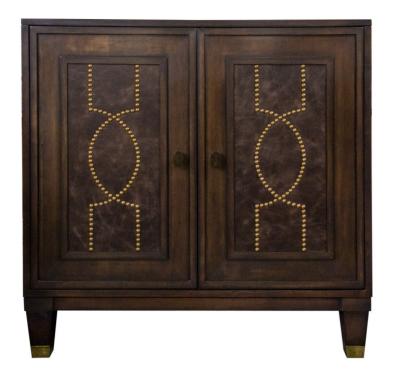

## Facets 36" Chest, Two Door

#### **Facets**

The 36" Chest is available with doors or drawers.

This version is 36" wide with doors. The doors feature fretwork overlay with Olive leather, tapered legs with ferrule in antique brass, oval knob pull in antique brass. Finished in Portofino (742). Custom nailhead trim. Designed by Fox Chase.

For more information on the array of luxury options with Facets, Click Here.

Wood Species: Maple