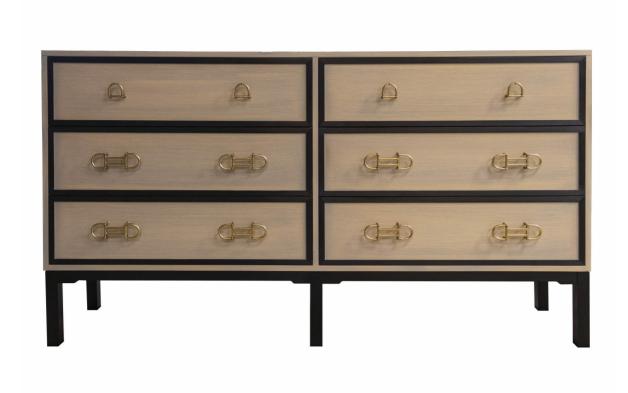

# Facets 72" Credenza, Six Drawer

#### **Facets**

The 72" Credenza is available with doors and drawers.

This version is 72" wide with 6 drawers and a custom depth. The credenza features flat frames, custom bracket base, custom equestrian pulls. Finished in Coastal (401) and Black Lacquer (80).