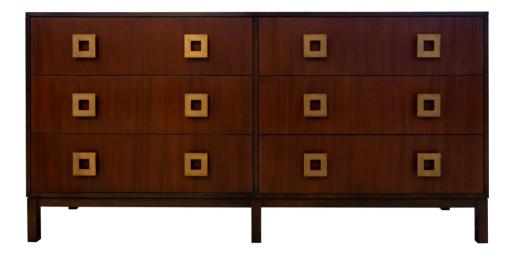

# Facets 72" Credenza, Six Drawers

#### Facets

The 72" Credenza is available with doors and drawers.

This version is 72" wide with 6 drawers. The drawers parson style base, modern square pull in brass. Finished in Grosse Pointe (62) and Brighton (32).

# Dimensions

Width: 72" (182.88 cm)

Height: 36" (91.44 cm)

Depth: 18" (45.72 cm)