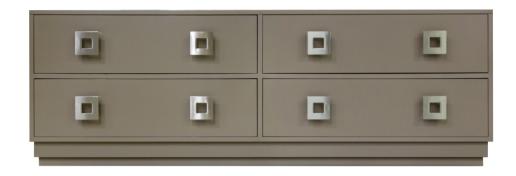

# Facets 72" Low Credenza, Four Door

**Dimensions** 

**Depth:** 18" (45.72 cm)

### Facets

The 72" Low Credenza is available with doors and drawers.

This version is 72" wide with 4 drawer. The doors feature step plinth base, modern square in nickel. Finished in grey (75).

For more information on the array of luxury options with Facets, Click Here.

Wood Species: Maple

**Width:** 72" (182.88 cm) **Height:** 24" (60.96 cm)