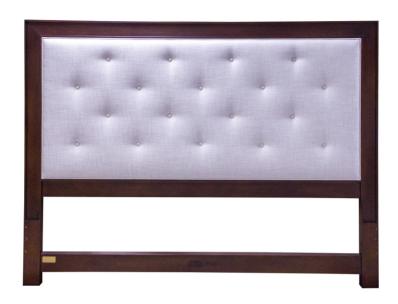

## Facets Sandbox Frame Bed, King 60H Dimensions

Facets Width: 64" (162.56 cm) Height: 60" (152.4 cm)

The Facets headboard is available with multiple panel insert options in three heights. This King version is 60 inches high and features an Upholstery with Buttons and Sandbox Frame with Brass Ferrules. Shown in a Brighton (32). Also available as a bed without a sandbox frame. For more information on bed sizes and heights, plus the array of luxury options with Facets, Click Here.

Wood Species: Maple

COM Required: 2.5 yards