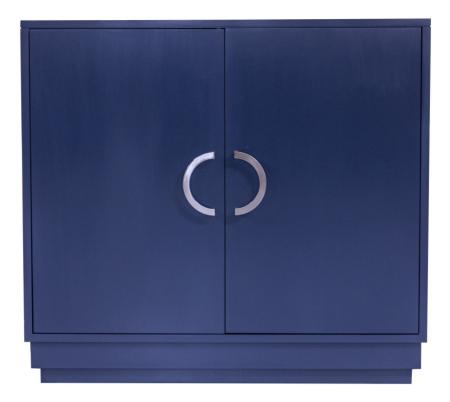

#### **Facets**

The 36" Chest is available with doors or drawers.

This version is 36" wide with doors. The doors feature step plinth base, half circle pulls in nickel. Finished in Indigo (73).

For more information on the array of luxury options with Facets, Click Here.