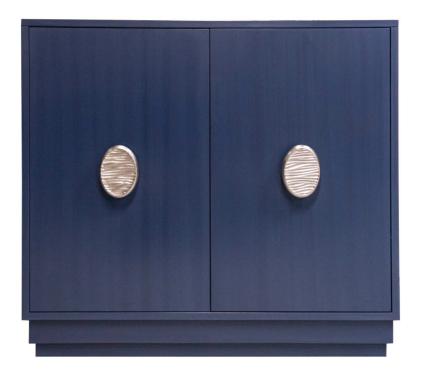

## Facets 36" Chest, Two Door

#### **Facets**

This version is 36" wide with doors. The doors feature step plinth base, oval strie pulls in nickel. Finished in Indigo Striata (373).

For more information on the array of luxury options with Facets, Click Here.