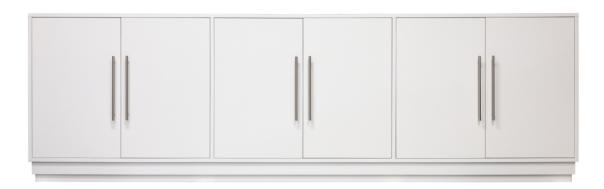

## Facets 107" Credenza, Six Door

#### **Facets**

The 107" Credenza is available with doors and drawers.

This version is 107" wide with 6 doors. The doors feature step plinth base, slim bar pulls in stainless steel. Finished in White (70).