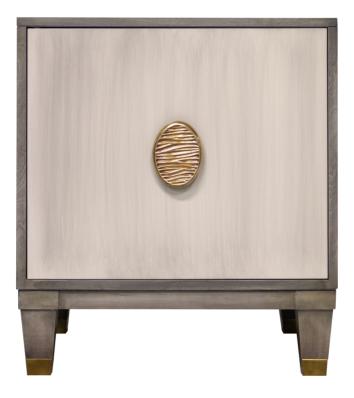

# Facets 24" Low Chest/ Nightstand, One Door

#### Facets

The 24" Low Chest is available with door or drawers.

This version is 24" wide with a door. The door features tapered legs with ferrule in antique brass, oval strie in antique brass. Finished in Lava (557) and Putty (252). Power outlets, both electric and USB, are available for an extra charge.