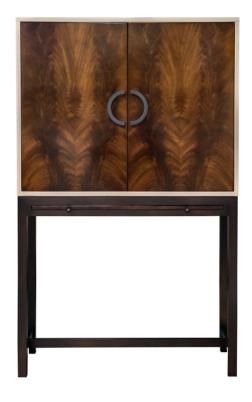

#### Facets

The 36" Bar Cabinet is available with two base heights and drawer and rack options.

This version has the bar base. The doors feature crotch mahogany veneer, bar base with pull out shelf, half circle in custom black. Finished in Gray Striata (375), Portofino (742), and Brier Smoke (555). Included are a stemware rack, mirrored back panel, LED lighting and a glass work surface. Accessories can be added for wine storage and a pull-out tray for an additional work surface.