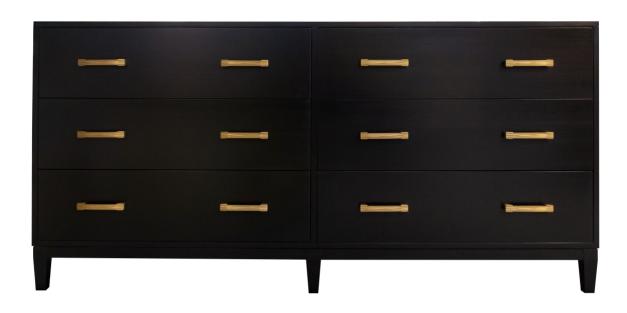

## Facets 72" Credenza, Six Drawer

#### **Facets**

The 72" Credenza is available with doors and drawers.

This version is 72" wide with 6 drawers. The drawers feature tapered legs, strie pulls in antique brass. Finished in Black Lacquer (80).