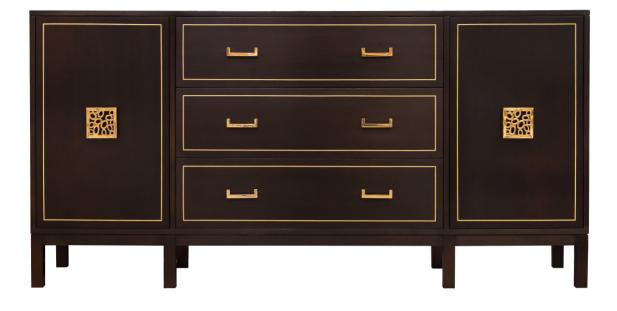

#### Facets

The 72" Winged Credenza is available with doors and drawers.

This version is 72" wide with 2 doors and 3 drawers. The doors and drawers feature fine line, parson style base, bubble square pulls in antique brass and u-turn pulls in brass. Finished in Dearborn (63) and Gold (79).