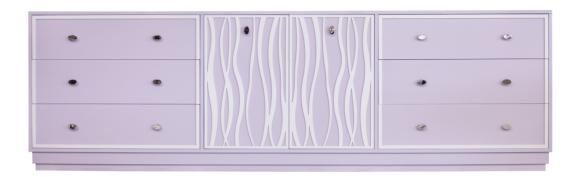

## Facets 107" Credenza, Three Drawer, Two Door, Three Drawer

# Dimensions

**Depth:** 18" (45.72 cm)

**Facets** 

The 107" credenza is available with doors and drawers.

**Width:** 107" (271.78 cm) **Height:** 35.75" (90.805 cm)

This version is 107" wide with 2 doors and 6 drawers. The doors features flat frames and drawers with seagrass overlay, step plinth base, oval knob pulls in nickel. Finished in Wisteria (72) and White (70).