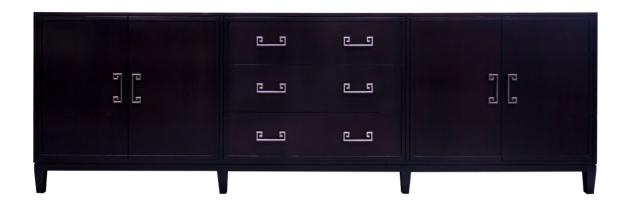

## Facets 107" Credenza, Four Doors, Three Drawers

#### **Facets**

The 107" Credenza is available with doors and drawers.

This version is 107" wide with 4 Door and 3 Drawer. The doors and drawers feature flat frames, tapered legs, Greek key in nickel. Finished in Heron (563) and Bark (61). Hardware no longer available in Nickel. Available in Brass only.