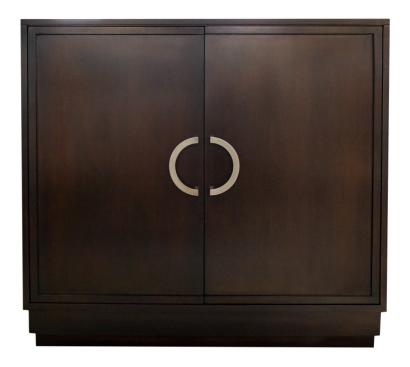

# Facets 36" Chest, Two Doors

### **Facets**

The 36" Chest is available with doors or drawers.

This version is 36" wide with 2 doors The doors feature flat frames, step plinth, half circle pulls in nickel. Finished in Heron (563).

For more information on the array of luxury options with Facets, Click Here.