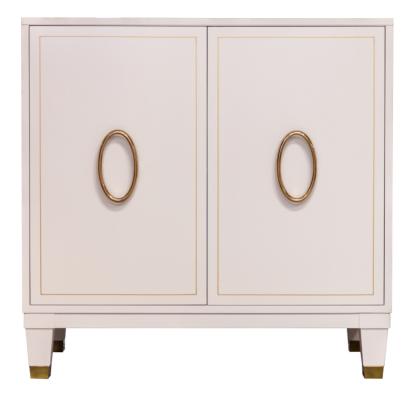

# Facets 36" Chest, Two Doors

### **Facets**

The 36" Chest is available with doors or drawers.

This version is 36" wide with 2 doors. The doors feature fine line, tapered legs with ferrule in antique brass, oval ring pull in antique brass. Finished in White (70) and Gold (79).