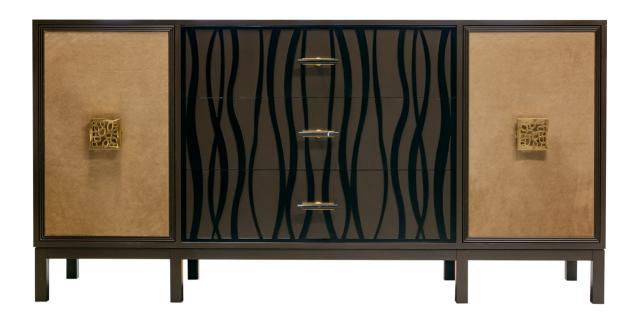

## Facets 72" Winged Credenza, One Door, Three Drawer, One Door

#### **Facets**

The 72" Winged Credenza is available with doors and drawers.

This version is 72" wide with 2 doors and 3 drawers. The doors feature Ash leather with flat frames and drawers with seagrass overlay, parson style base, bubble square pull in antique brass and marble pulls in brass. Finished in Custom color and Black Lacquer (80).