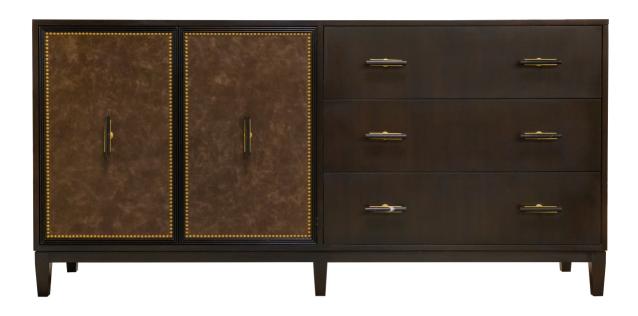

## Facets 72" Credenza, Two Door, Three Drawer

#### **Facets**

The 72" Credenza is available with doors and drawers.

This version is 72" wide with 2 doors and 3 drawers. The doors feature Olive leather with beaded trim and nail trim, tapered legs, marble pulls in brass. Finished in Brier Smoke (555).