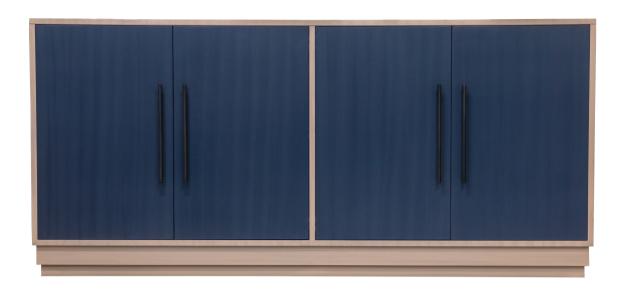

## Facets 72" Credenza, Four Door

#### **Facets**

The 72" Credenza is available with doors and drawers.

This version is 72" wide with 4 doors. The doors feature step plinth base, slim bar pulls in brushed nickel. Finished in Grey Striata (375) and Indigo Striata (373).