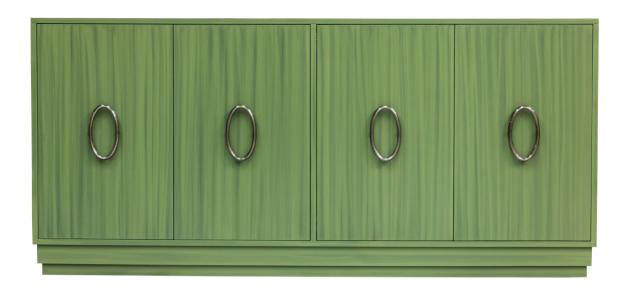

## Facets 72" Credenza, Four Door

#### **Facets**

The 72" is available with doors and drawers.

This version is 72" wide with 4 doors. The doors feature step plinth base, oval ring pulls in nickel. Finished in Apple Green Striata (388).

For more information on the array of luxury options with Facets, Click Here.