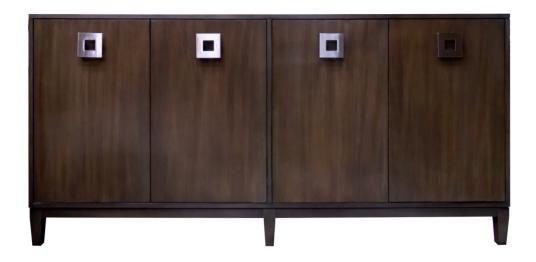

## Facets 72" Credenza, Four Door

#### **Facets**

The 72" Credenza is available with doors and drawers.

This version is 72" wide with 4 doors. The doors modern square in nickel, tapered legs. Finished in Lava (557).

For more information on the array of luxury options with Facets, Click Here.